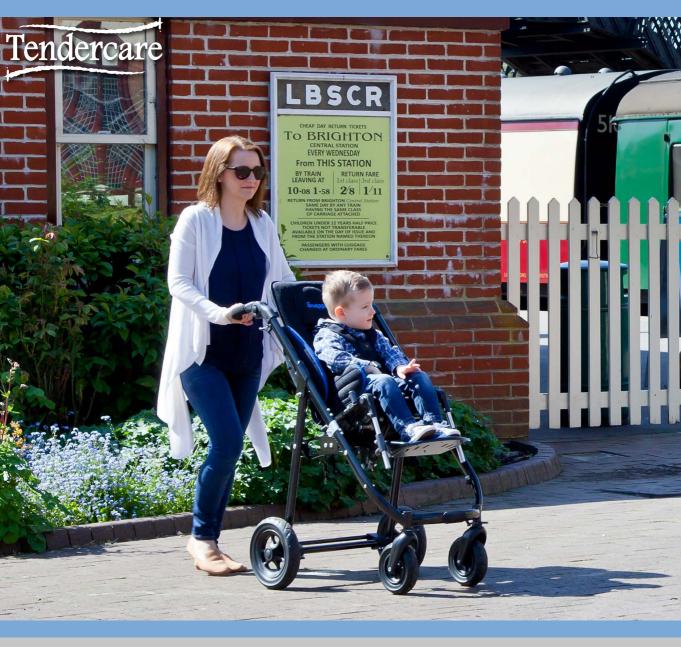

## **Embracing Functionality & Design Innovation**

### **Technical Information**

Back recline, without fixed positions, of 90 - 140°. Dynamic option available.

Available in forward or rearward facing.

The Snappi cloud uses the proven and ever-popular Snappi seat ensuring you get all the features and support of the Snappi seat in a stylish, new chassis.