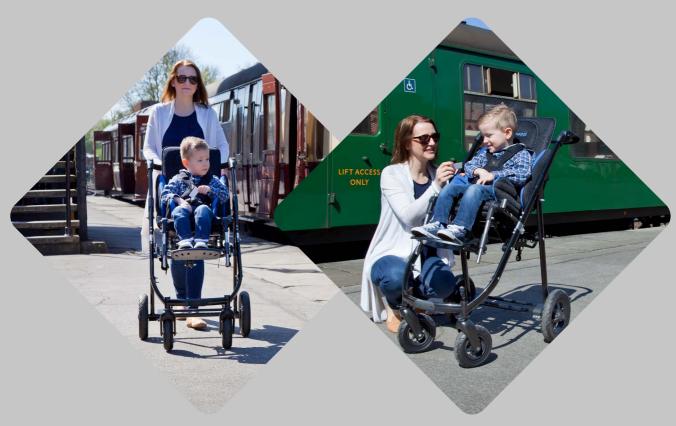

## **Embracing Functionality & Design Innovation**

### **Technical Information**

Back recline, without fixed positions, of 90 - 140°. Dynamic option available.

Available in forward or rearward facing.

The Snappi cloud uses the proven and ever-popular Snappi seat ensuring you get all the features and support of the Snappi seat in a stylish, new chassis.