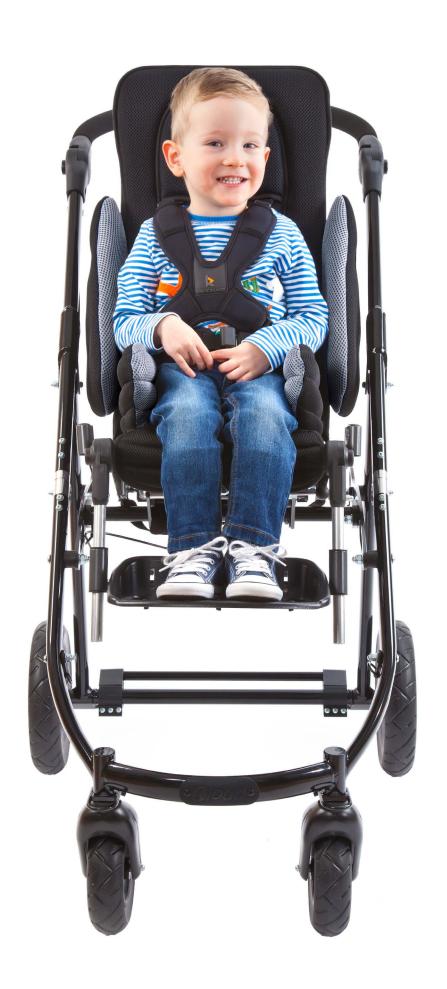

Height and angle adjustable push handles.

Highly adjustable in order to ensure both maximum growth and ideal seating position.

Soft-touch, easy-to-operate, pin-lock brake. Hub brake option also available.

Exceptionally high weight capacity of 55kg.

> Swivelling front castors. Front locking castors option available.

> > Crash-tested (forward facing position only) according to ISO7176/19.

Tilt in space, without

fixed positions, of 0-40°

(size 1) & 0-45° (size 2).

Soft, breathable fabric available in seven, different colour options.

Adjustable knee angle.

Height and angle adjustable flip-up footrest. Dynamic option available.