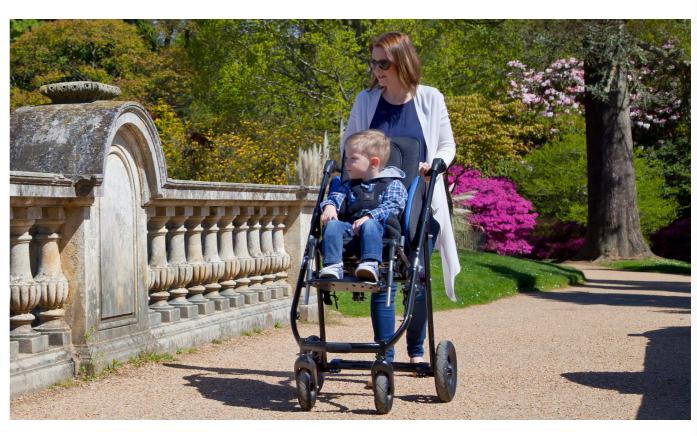

## **Embracing Functionality & Design Innovation**

### **Technical Information**

Back recline, without fixed positions, of 90 - 140°. Dynamic option available.

Available in forward or rearward facing.

The Snappi cloud uses the proven and ever-popular Snappi seat ensuring you get all the features and support of the Snappi seat in a stylish, new chassis.