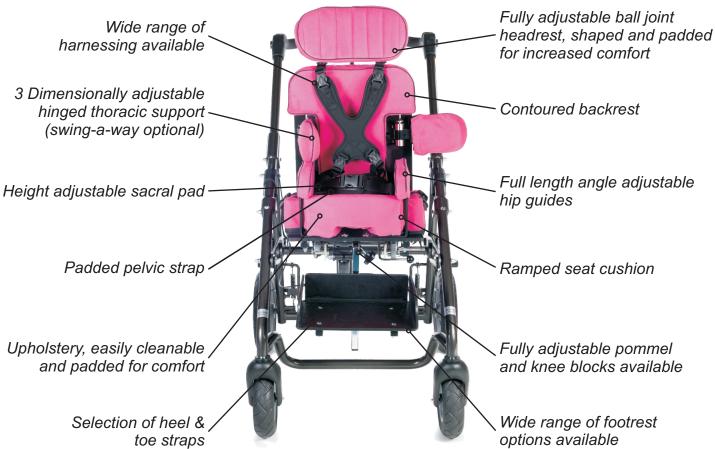

As standard, the modular comes with the new multi positional ball joint headrest, and full length angle adjustable hip guides.

The system can be used on a wide range of wheelbases including the majority of other manufacturers' systems.

#### **Accessory Specifications:**

| Adjustment                                   | Height (mm)                         | Depth (mm)            | Width (mm)                       | Angle (deg)                                                  |
|----------------------------------------------|-------------------------------------|-----------------------|----------------------------------|--------------------------------------------------------------|
| Multi Positional<br>Adjustable<br>Headrest   | 0 to 310                            | -200 to 280           | 30mm left /<br>right             | +/- 80 degrees<br>vertical.<br>+/- 10 degrees<br>horizontal. |
| Laterals                                     | 0 to 200                            | 0 to 60               | 0 to 60 left,<br>0 to 60 right   | -                                                            |
| Single Stem<br>Footrest                      | Leg Drop<br>120 to 500              | 0 to 120              | -                                | -                                                            |
| Independent<br>Angle Adjustable<br>Footrests | Leg Drop<br>120 to 500<br>each side | 0 to 120 each<br>side | 0 to 120 left,<br>0 to 120 right | +/- 80 degrees<br>each side.                                 |