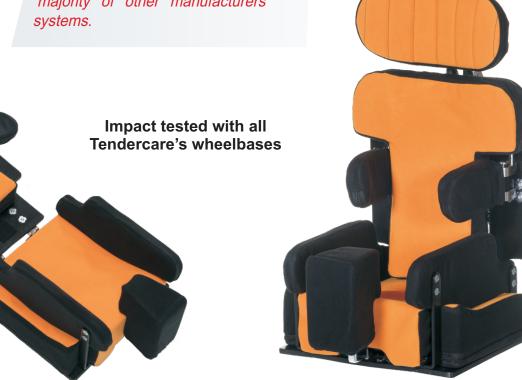

As standard, the modular comes with the new multi positional ball joint headrest, and full length angle adjustable hip guides.

The system can be used on a wide range of wheelbases including the majority of other manufacturers' systems.