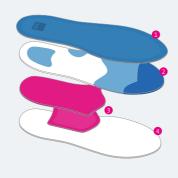

sports everyday

| Materials                                                    |                            |
|--------------------------------------------------------------|----------------------------|
| 1 Top Velours, blue                                          | 0,7 mm                     |
| 2 Top Foam 25°, white<br>Top Foam 25°, blue<br>PPT 15°, blue | 3,0 mm<br>3,0 mm<br>3,0 mm |
| 3 Multi-layered core                                         |                            |
| 4 Top Foam 35°, white                                        | 1,5 mm                     |