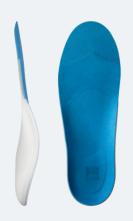

The Active insole cushions the feet during athletic activities with a targeted footbed and strategic support.

## **Indications**

- · flat foot
- light valgus foot

## **Benefits**

- Different material zones for specific relief during athletic activities
- Optimal support for the longitudinal arch
- Quick and simple adaptation to virtually all sports shoes
- Multi-layered core for a excellent support of the longitudinal arch
- · Easily heat shaped, if required