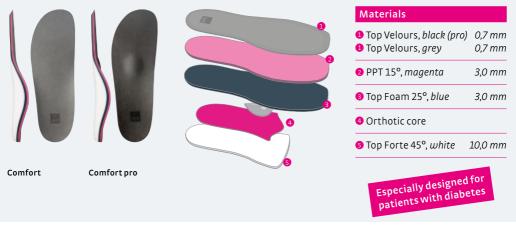

## Comfort / Comfort pro

| sports   | $\bullet \bullet \circ \circ \circ$     |
|----------|-----------------------------------------|
| everyday | $\bullet \bullet \bullet \bullet \circ$ |

The Comfort insole has been specially developed for feet that require extra cushioning such as diabetic or arthritic feet.

## Benefits

- Pre-smoothed foundation for an individual fit
- Antibacterial cover for a pleasant foot climate
- Multi-layered construction for a soft cushioned footbed
- Light core for support of the longitudinal arch
- Integrated metatarsal pad for support of the transverse arch (Comfort pro only)