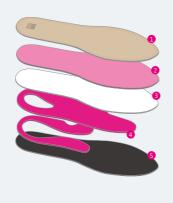

## Control slim

sports everyday

| ٧л | at. | ori | ы | le i |
|----|-----|-----|---|------|

- 1 Top Velours, sandy 0,7 mm
- 2 Top Form 33°, magenta 2,0 mm
- 3 Top Therm, transparent 0,5 mm
- Multi-layered core
- **5** Carbon fleece, *black* 0,6 mm