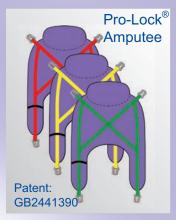

## Select Pro-Lock® Amputee Sling

| LOCO-304XS NEW | Pro-Lock® Amputee Extra Small | BOX 10 |
|----------------|-------------------------------|--------|
| LOCO-304       | Pro-Lock® Amputee Small       | BOX 10 |
| LOCO-305       | Pro-Lock® Amputee Medium      | BOX 10 |
| LOCO-306       | Pro-Lock® Amputee Large       | BOX 10 |
| LOCO-306XL NEW | Pro-Lock® Amputee Extra Large | BOX 10 |