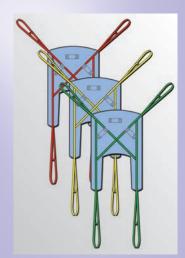

## Select Universal Disposable Sling

The Select Universal Disposable Sling – S.U.D.S.– has been developed to provide a cost effective patient handling solution to the increasing challenges of infection control. Available in five sizes (extra small, small, medium, large and extra large), the S.U.D.S. is designed to be issued for single patient use only and to be disposed of when soiled or no longer required.

Infection control maximised

Unique safety harness configuration. Patent: GB2441390

Laundry costs eliminated

230kg weight limit

| LOCO-887XS NEW | S.U.D.S. Extra Small | BOX 10 |
|----------------|----------------------|--------|
| LOCO-887       | S.U.D.S. Small       | BOX 10 |
| LOCO-888       | S.U.D.S. Medium      | BOX 10 |
| LOCO-889       | S.U.D.S. Large       | BOX 10 |
| LOCO-889XL NEW | S.U.D.S. Extra Large | BOX 10 |