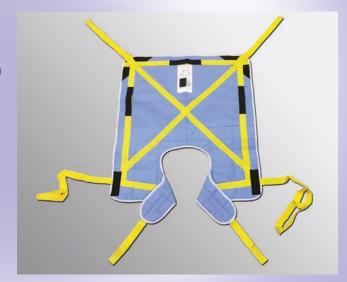

## Locomotor Disposable Sling

The Locomotor Disposable Sling has been developed to provide a cost effective patient handing solution to the increasing challenges of infection control. It is a general purpose sling designed to be issued for single patient use, creating a modern twist on a design classic, while continuing to incorporate our signature safety harness. It has a small toileting aperture and is suitable for most transfers on any hoist designed to take a 'loop fix' sling.

The Locomotor Disposable Sling is available in five sizes.

- Infection control maximised
- Laundry costs eliminated
- Integral Safety Harness Patent: GB 2441390
- 230kg weight limit

| LOCO-233XS NEW | Locomotor Disposable Sling Extra Small | BOX 10 |
|----------------|----------------------------------------|--------|
| LOCO-233       | Locomotor Disposable Sling Small       | BOX 10 |
| LOCO-234       | Locomotor Disposable Sling Medium      | BOX 10 |
| LOCO-235       | Locomotor Disposable Sling Large       | BOX 10 |
| LOCO-235XL NEW | Locomotor Disposable Sling Extra Large | BOX 10 |