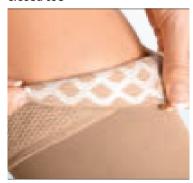

# duomed<sup>®</sup> soft

# The soft and economic solution in British Standard.

- Polyamide threads make the stocking light to wear, comfortable and breathable
- Supple and elastic stocking ensures adaptation to every movement
- Available as below knee and thigh length with silicone topband
- Open and closed toe variants available
- Easy to apply, especially with easy-on-slipper included with open toe variants
- Suitable for machine washing up to 40° C and cool tumble drying
- · Sizes S XXL



Thigh length stocking (AG) with closed toe



Silicone topband

### Compression

BS CCL 1, 2, 3

#### **Product benefits**

## Economic wear for daily care.











#### Colours

duomed soft is available in the following colours.



S = Standard

\*Black is only available for CCL1 and CCL2.

 Phlebology
 Sizing Charts
 Lymphology
 Wound treatment
 VTE Prophylaxis
 lipomed
 Accessories