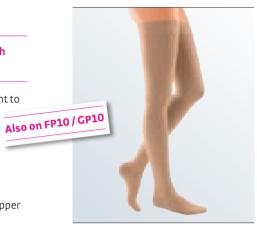

# duomed<sup>®</sup> soft

# The soft and economic solution in British Standard.

- Polyamide threads make the stocking light to wear, comfortable and breathable
- Supple and elastic stocking ensures adaptation to every movement
- Available as below knee and thigh length with silicone topband
- Open and closed toe variants available
- Easy to apply, especially with easy-on-slipper included with open toe variants
- Suitable for machine washing up to 40° C and cool tumble drying
- · Sizes S XXL



Thigh length stocking (AG) with closed toe



Silicone topband

### Compression

BS CCL 1, 2, 3

#### **Product benefits**

## Economic wear for daily care.











#### Colours

duomed soft is available in the following colours.



S = Standard

\*Black is only available for CCL1 and CCL2.

 Phlebology
 Sizing Charts
 Lymphology
 Wound treatment
 VTE Prophylaxis
 lipomed
 Accessories