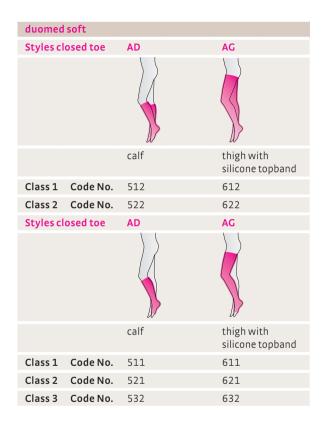

# duomed<sup>®</sup> soft

# The soft and economic solution in British Standard.

- Polyamide threads make the stocking light to wear, comfortable and breathable
- Supple and elastic stocking ensures adaptation to every movement
- Available as below knee and thigh length with silicone topband
- Open and closed toe variants available
- Easy to apply, especially with easy-on-slipper included with open toe variants
- Suitable for machine washing up to 40° C and cool tumble drying
- · Sizes S XXL

### Compression

BS CCL 1, 2, 3