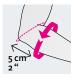

sand

| circumference (cm) | 17 – 20            | 20-23              | 23 – 26            | 26 – 29            | 29 – 32            | 32 – 35            |
|--------------------|--------------------|--------------------|--------------------|--------------------|--------------------|--------------------|
| size               | 1                  | II                 | III                | IV                 | V                  | VI                 |
| article number     | K.400. <u>∆</u> 01 | K.400. <u></u> ∆02 | K.400. <u>∆</u> 03 | K.400. <u>∆</u> 04 | K.400. <u>∆</u> 05 | K.400. <u>∆</u> 06 |