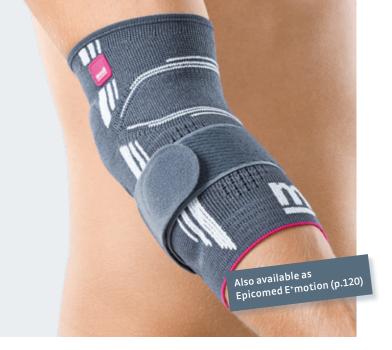

## **Epicomed**

Elbow soft support with silicone support pads and tension strap

## Mode of action

- the compressive knitted fabric and silicone pad insert exert a massage effect which promotes the healing process
- specific areas of pressure to reduce pain and relieve tension at the tendon inserts

The innovative knitted weave on the upper edge ensures a pressure-free, soft edge that fits perfectly to the contours of the patient's arm.

Removable strap for individual pressure adjustment.

silver

black