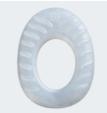

## **Product benefits**

Integrated silicone patella donut with 3D profile for a gentle massaging effect.

Special inner border for the silicone ring provides maximum pressure relief for the patella.

Integrated silicone dots ensure an effective grip.