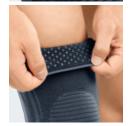

#### Mode of action

- the massage effect achieved by the compressive fabric and silicone insert improves the blood circulation and aids absorption of haematomas and oedemas
- the seamless, tailored knee support improves proprioception and improves muscular support (stabilisation of the knee)

## **Product benefits**

Integrated silicone patella donut with 3D profile for a gentle massaging effect.

Special inner border for the silicone ring provides maximum pressure relief for the patella.

Integrated silicone dots ensure an effective grip.