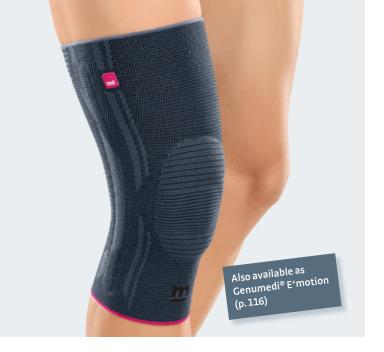

# Genumedi®

Knee support with patella silicone ring

#### Mode of action

- the massage effect achieved by the compressive fabric and silicone insert improves the blood circulation and aids absorption of haematomas and oedemas
- the seamless, tailored knee support improves proprioception and improves muscular support (stabilisation of the knee)

## **Product benefits**

Integrated silicone patella donut with 3D profile for a gentle massaging effect.

Special inner border for the silicone ring provides maximum pressure relief for the patella.

Integrated silicone dots ensure an effective grip.