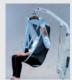

#### FLEXSUPPORT SLING

The novacare® Flexsupport Sling is a specially developed breathable hoisting sling which can be kept in the wheelchair. For ProLift A166, A222, A333 & Cacero.