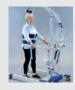

# WALKSUPPORT VEST

The novacare<sup>®</sup> Walksupport Vest is a specially developed sling to safely and conveniently support patients with weak muscle tone while standing or walking. For ProLift A222 & A333.