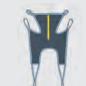

# WALKSUPPORT VEST

The novacare<sup>®</sup> Walksupport Vest is a specially developed sling to safely and conveniently support patients with weak muscle tone while standing or walking. For ProLift A222 & A333.