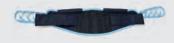

# **Assistance**Belt

- ergonomic design that enables safe and comfortable assisted transfers
- available in S, M, L, XL
- · generously padded body section
- padded loop handles for ease of use
- non-Slip inner lining to prevent riding up during use
- ideal for short distance transfers
- maximum user weight 150kg
- machine washable at up to 70°C
- excellent value for money transfer belt