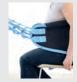

# **Assistance**Belt

- ergonomic design that enables safe and comfortable assisted transfers
- available in S, M, L, XL
- · generously padded body section
- padded loop handles for ease of use
- non-Slip inner lining to prevent riding up during use
- ideal for short distance transfers
- maximum user weight 150kg
- machine washable at up to 70°C
- excellent value for money transfer belt