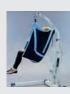

# HIGHSUPPORT SLING

The novacare  $^{\odot}$  High support Sling is a hoisting sling giving support up to the head. For ProLift A166, A222, A333, Cacero.