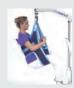

# HIGHSUPPORT SLING

The novacare  $^{\odot}$  High support Sling is a hoisting sling giving support up to the head. For ProLift A166, A222, A333, Cacero.