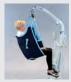

# MIDDLESUPPORT SLING

The novacare<sup>®</sup> Middlesupport Sling is a hoisting sling giving support up to the shoulders. For ProLift A166, A222, A333 & Cacero.