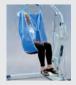

# WALKSUPPORT VEST

The novacare<sup>®</sup> Walksupport Vest is a specially developed sling to safely and conveniently support patients with weak muscle tone while standing or walking. For ProLift A222 & A333.