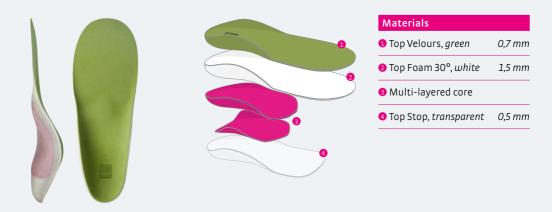

## Benefits

- Deep shell heel cup for excellent support and control
- Multi-layered core for an optimal guidance and support of the foot
- Slip-resistant bottom cover for a firm fit in the shoe
- Thermoplastic material is easily heat formable, if required