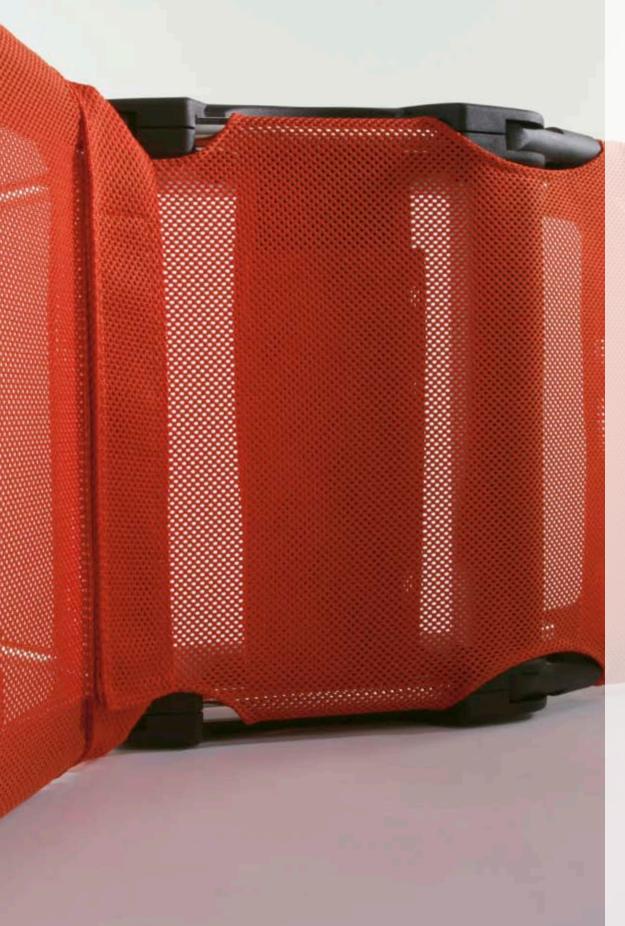

- Abduction strap, size 1-4
- Headrest
- Shower frame

Shower frame

Netting material