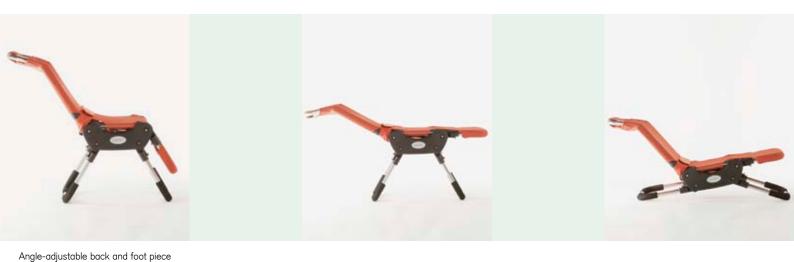

## Leckey Bath Chair

Leckey bathing support at a glance

The Leckey bathing support was developed to achieve a new degree of functionality and easy adjustability both inside and outside the bathtub. It has a whole series of support elements for positioning and offers the option of converting it into a mobile shower support.