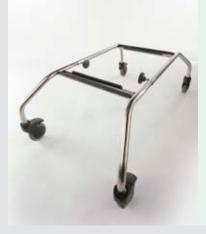

- Abduction strap, size 1-4
- Headrest
- Shower frame

Shower frame

Netting material