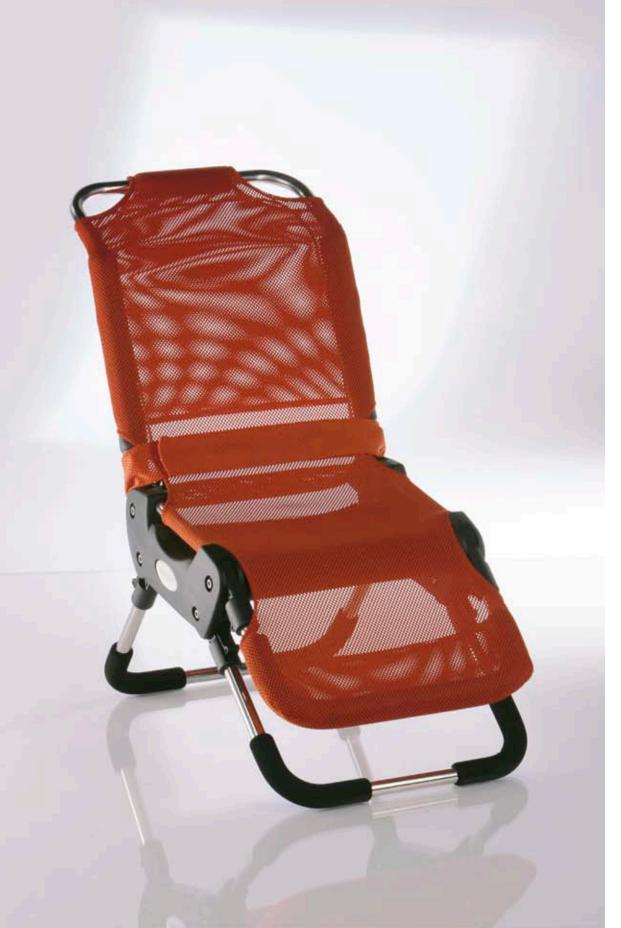

## Leckey Bath Chair

Leckey bathing support at a glance

The Leckey bathing support was developed to achieve a new degree of functionality and easy adjustability both inside and outside the bathtub. It has a whole series of support elements for positioning and offers the option of converting it into a mobile shower support.