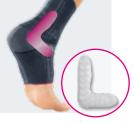

## **Product benefits**

Innovative comfort knit with anatomically tailored support, soft instep and supple

Integrated silicone pad with a 3D profile for a gentle massage effect and to reduce swelling.

Accessories