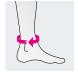

### Mode of action

- the compressive fabric and silicone inserts have a massage effect which promotes circulation and therefore assists with rapid resorption of haematomas and oedemas
- the support improves proprioception and aids muscular support (stabilisation of the ankle)