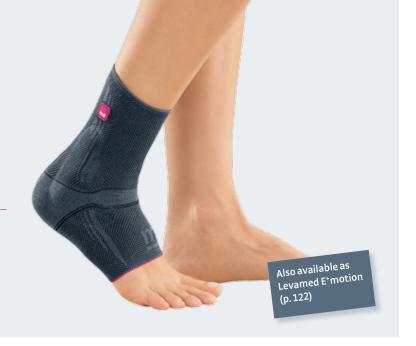

# Levamed

Ankle support with silicone cushions

## **Product benefits**

Innovative comfort knit with anatomically tailored support, soft instep and supple

Integrated silicone pad with a 3D profile for a gentle massage effect and to reduce swelling.

Accessories