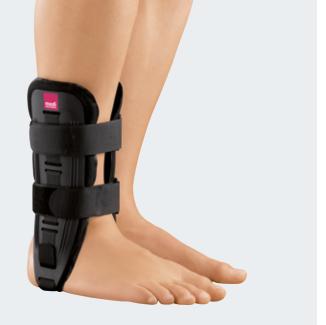

## M.step®

Functional ankle brace with foam-gel-padding

## Mode of action

- rigid shells provide very good stabilisation in pronation and supination movements
- the foam-gel of the padding adapts perfectly to the varying anatomic conditions and provides a uniform compression

## Product benefits

Only two straps allow a quick and secure fastening; straps can be taken off the shells and individually fixed.

black

Three length versions available: standard (long version), athletic (short version), kidz (childrens version).