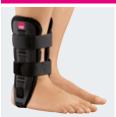

## M.step®

Functional ankle brace with foam-gel-padding

## Mode of action

- rigid shells provide very good stabilisation in pronation and supination movements
- the foam-gel of the padding adapts perfectly to the varying anatomic conditions and provides a uniform compression

## Product benefits

Only two straps allow a quick and secure fastening; straps can be taken off the shells and individually fixed.

black

Three length versions available: standard (long version), athletic (short version), kidz (childrens version).