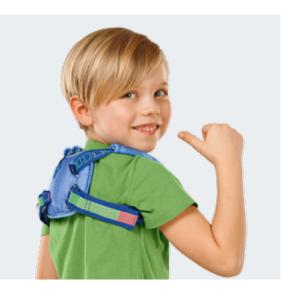

# medi Clavicle support Kidz

Clavicle support

### **Indications**

- post-traumatic and post-operative fractures
- acromioclavicular dislocation

### Mode of action

- safe and reliable fixation of the shoulder girdle
- promotes correct union of the fractured bone by holding the shoulder back