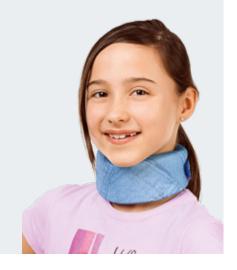

# medi Collar soft Kidz

Comfortable surgical collar

### **Indications**

- stiffness and pain of the neck and shoulders
- osteoarthritis of the neck
- wry neck muscle spasm (torticollis)
- whiplash injury of the neck
- instability of the neck
- rheumatic pain

## Mode of action

- supports and stabilises the neck
- the warming effect helps treatment even further

| circumference<br>neck (cm) | 18 – 22<br>(height 5 cm) | 22 – 28<br>(height 6 cm) | 28 – 33<br>(height 7 cm) |
|----------------------------|--------------------------|--------------------------|--------------------------|
| size                       | 1                        | II                       | III                      |
| article number             | R.222.011                | R.222.012                | R.222.013                |