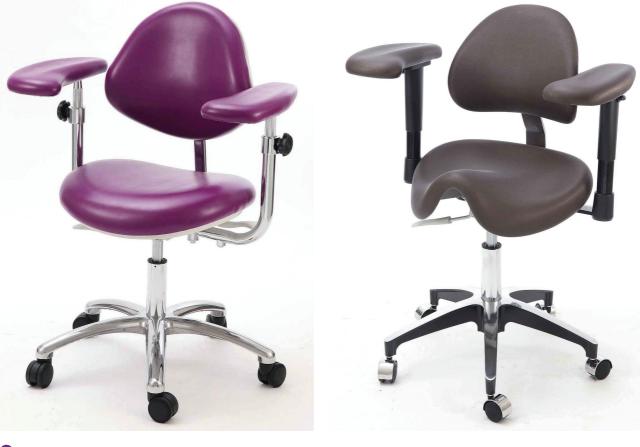

## PREMIUM MICROSCOPE CHAIRS

The new Premium Microscope Chairs are available with either a standard seat or saddle seat design. Both models feature adjustable armrests for optimum comfort and positioning when working with a microscope or similar equipment, as well as height and angle adjustable backrests and seat tilt. Model 1022, the standard seat chair, comes with armrests that can be moved forwards or backwards and are height adjustable and the armrest pads can be rotated and locked in any position. By contrast, the saddle seat chair (model 1024) features both height and width adjustable armrests with three positional settings.

## Model 1022

Premium Microscope Chair - Standard

Height Range 45-59cm

**Model 1023** Premium Microscope Chair - High Version (not shown) - Height Range 54 - 74cm Model 1024

Colour Cocoa

Premium Microscope Saddle Chair - Standard Height Range 47-61cm

**Model 1025** Premium Microscope Saddle Chair -High Version (not shown) - Height Range 56 - 76cm