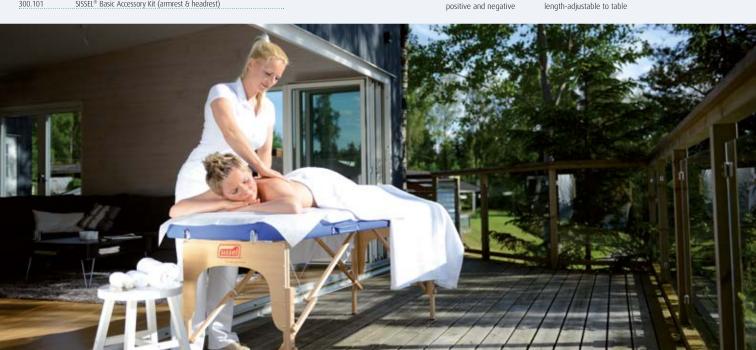

## SISSEL® Portable Massage Table Basic & Robust

## The professional tables for a wide range of applications!

- extremely soft and pleasant cushioning for maximum comfort
- · higher frame provides more leg-space for the user
- · cushioning with rounded edges made from 2-layered, high density special foam for longer durability
- · skin-friendly PU cover
- · height-adjustable with double lock
- light-weight and easy set up even in confined spaces
- $\cdot$  easy to transport due to low weight
- · simple storage
- · incl. carry bag

## SISSEL® Portable Massage Table Basic

- size: approx. 186 x 62 cm, 59 86 cm high, approx. 13.5 kg (without bag)
- · approx. 5 cm cushioning
- · max. load dynamic: 220 kg
- · two openings at the front for retrofit headrest set
- · optional: headrest set consisting of armrest and headrest with facial pad