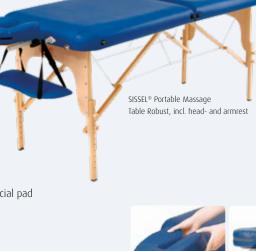

## SISSEL® Portable Massage Table Basic & Robust

## The professional tables for a wide range of applications!

- extremely soft and pleasant cushioning for maximum comfort
- · higher frame provides more leg-space for the user
- · cushioning with rounded edges made from 2-layered, high density special foam for longer durability
- · skin-friendly PU cover
- · height-adjustable with double lock
- light-weight and easy set up even in confined spaces
- $\cdot$  easy to transport due to low weight
- · simple storage
- · incl. carry bag

## SISSEL® Portable Massage Table Robust

- size: approx. 186 x 71 cm (incl. headrest 212 cm), 59 - 86 cm high, approx. 16 kg (without bag)
- · approx. 5 cm cushioning
- · max. load dynamic: 250 kg
- · incl. armrest and adjustable headrest with facial pad

cushioning with rounded edges

sturdy handle for easier portability

height-adjustable legs with double lock

nose-opening with cover incl.

extremely soft cushioning for maximum comfort

higher frame for more lea-space