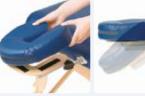

incl. carry bag

Optional accessory for the SISSEL® Portable Massage Table Basic: heightadjustable (positive and negative) headrest set consisting of armrest and headrest with facial pad

removable facial pad

height-adjustable headrest - aluminium headrest -

SISSEL® Portable Massage Table Basic

length-adjustable to table