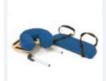

incl. carry bag

Optional accessory for the SISSEL® Portable Massage Table Basic: heightadjustable (positive and negative) headrest set consisting of armrest and headrest with facial pad

removable facial pad

height-adjustable headrest - aluminium headrest -

SISSEL® Portable Massage Table Basic

length-adjustable to table