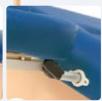

incl. carry bag

Optional accessory for the SISSEL® Portable Massage Table Basic: heightadjustable (positive and negative) headrest set consisting of armrest and headrest with facial pad

removable facial pad

height-adjustable headrest - aluminium headrest -

SISSEL® Portable Massage Table Basic

length-adjustable to table