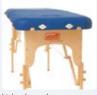

## SISSEL® Portable Massage Table Basic & Robust

## The professional tables for a wide range of applications!

- extremely soft and pleasant cushioning for maximum comfort
- · higher frame provides more leg-space for the user
- · cushioning with rounded edges made from 2-layered, high density special foam for longer durability
- · skin-friendly PU cover
- · height-adjustable with double lock
- light-weight and easy set up even in confined spaces
- $\cdot$  easy to transport due to low weight
- · simple storage
- · incl. carry bag

## SISSEL® Portable Massage Table Basic

- size: approx. 186 x 62 cm, 59 86 cm high, approx. 13.5 kg (without bag)
- · approx. 5 cm cushioning
- · max. load dynamic: 220 kg
- · two openings at the front for retrofit headrest set
- · optional: headrest set consisting of armrest and headrest with facial pad

## SISSEL® Portable Massage Table Robust

- size: approx. 186 x 71 cm (incl. headrest 212 cm), 59 - 86 cm high, approx. 16 kg (without bag)
- · approx. 5 cm cushioning
- · max. load dynamic: 250 kg
- · incl. armrest and adjustable headrest with facial pad

cushioning with rounded edges

sturdy handle for easier portability

height-adjustable legs with double lock

nose-opening with cover incl.

extremely soft cushioning for maximum comfort

higher frame for more lea-space