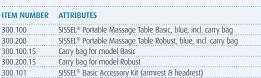

## SISSEL® Portable Massage Table Basic

- size: approx. 186 x 62 cm, 59 86 cm high, approx. 13.5 kg (without bag)
- · approx. 5 cm cushioning
- · max. load dynamic: 220 kg
- · two openings at the front for retrofit headrest set
- · optional: headrest set consisting of armrest and headrest with facial pad

## SISSEL® Portable Massage Table Robust

- size: approx. 186 x 71 cm (incl. headrest 212 cm), 59 - 86 cm high, approx. 16 kg (without bag)
- · approx. 5 cm cushioning
- · max. load dynamic: 250 kg
- · incl. armrest and adjustable headrest with facial pad