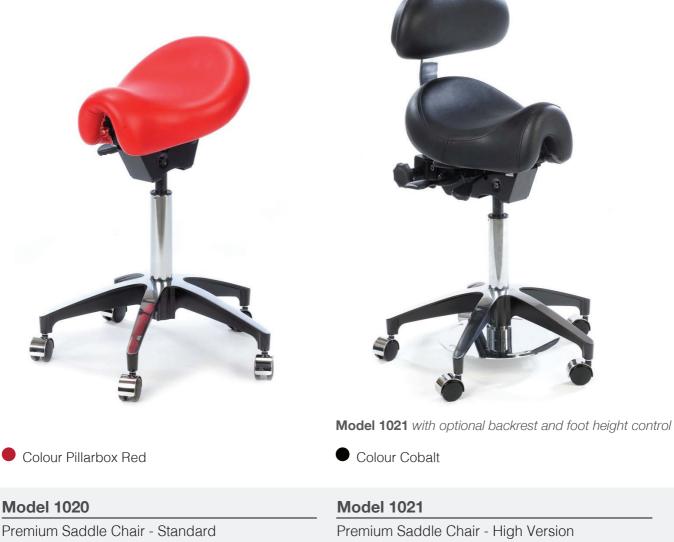

## PREMIUM SADDLE CHAIRS

Used in a wide range of medical environments where clinical staff are sitting for long periods, the design of these chairs promotes corrective posture when seated and the option of the backrest provides even further support when sitting for long periods. The chair has seat tilt facility for added comfort and positioning and the high models have the option of a fitted foot support ring. The foot height control option provides the additional benefit of "hands-free" height operation.

Height Range 48-59cm

Backrest option Model 1127

Height Range 56-76cm Foot height control Model 1116

See page 38 for more optional accessories See page 39 for vinyl upholstery colours