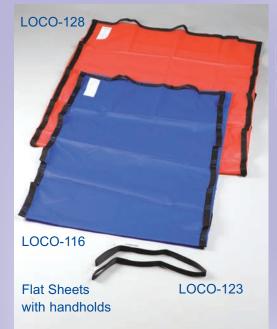

## Flat Sheets

ď

Developed as an alternative to using tubular slide sheets, the Flat Sheet incorporates a number of handholds, which allows a positive grip when carrying out a patient handling task. The Flat Sheet can be used singly or in pairs and enjoys the same low friction qualities as the Ultra Slide sheets listed above.

| OCO-116 | (200cm x 71cm) | Flat Sheet - Standard  |
|---------|----------------|------------------------|
| OCO-128 | (200cm x 90cm) | Flat Sheet - Wide      |
| OCO-129 | Handy Pack     | (Contains two standard |
|         |                | Flat Sheets and a      |
|         |                | Compact Slide Sheet)   |

LOCO-123 Extension Strap

L

L E