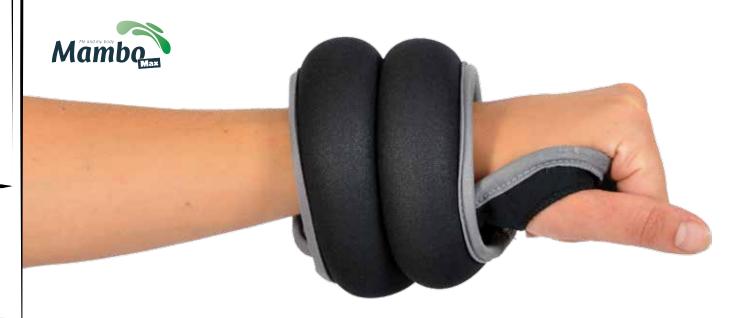

MAMBO MAX THUMB LOCK WRIST WEIGHT

The Mambo Max Thumb Lock Wrist Weight enables you to fix the weight to your thumb, ensuring a fixed position during your entire workout. Being it boxing, running or Zumba, the weights will remain in place.

| Reference | Description                        | Weight | Unit |
|-----------|------------------------------------|--------|------|
| 06-020202 | Mambo Max Thumb Lock Wrist Weights | 0,5kg  | pair |
| 06-020203 | Mambo Max Thumb Lock Wrist Weights | 1kg    | pair |