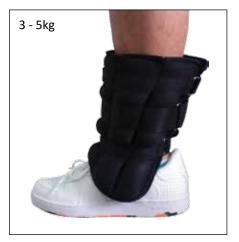

|   | Reference | Description                     | Weight | Unit |
|---|-----------|---------------------------------|--------|------|
| _ | 06-020102 | Mambo Max Wrist & Ankle Weights | 0,5kg  | pair |
|   | 06-020103 | Mambo Max Wrist & Ankle Weights | 1kg    | pair |
|   | 06-020104 | Mambo Max Wrist & Ankle Weights | 1,5kg  | pair |
|   | 06-020105 | Mambo Max Wrist & Ankle Weights | 2kg    | pair |
|   | 06-020107 | Mambo Max Wrist & Ankle Weights | 3kg    | pair |
|   | 06-020108 | Mambo Max Wrist & Ankle Weights | 4kg    | pair |
|   | 06-020109 | Mambo Max Wrist & Ankle Weights | 5kg    | pair |
| - |           |                                 |        |      |

To quickly build stamina and muscle, simply add Mambo Max Wrist and Ankle Weights to your workout. They are filled with iron sand and will effectively shape and tone your body and can be worn anywhere. Wear them around the office, out shopping or at the gym. Eventually, your body will adjust to running, walking and living with this extra weight.