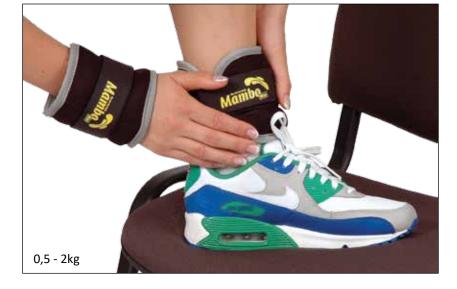

|   | Reference | Description                     | Weight | Unit |
|---|-----------|---------------------------------|--------|------|
| _ | 06-020102 | Mambo Max Wrist & Ankle Weights | 0,5kg  | pair |
|   | 06-020103 | Mambo Max Wrist & Ankle Weights | 1kg    | pair |
|   | 06-020104 | Mambo Max Wrist & Ankle Weights | 1,5kg  | pair |
|   | 06-020105 | Mambo Max Wrist & Ankle Weights | 2kg    | pair |
|   | 06-020107 | Mambo Max Wrist & Ankle Weights | 3kg    | pair |
|   | 06-020108 | Mambo Max Wrist & Ankle Weights | 4kg    | pair |
|   | 06-020109 | Mambo Max Wrist & Ankle Weights | 5kg    | pair |
| - |           |                                 |        |      |

To quickly build stamina and muscle, simply add Mambo Max Wrist and Ankle Weights to your workout. They are filled with iron sand and will effectively shape and tone your body and can be worn anywhere. Wear them around the office, out shopping or at the gym. Eventually, your body will adjust to running, walking and living with this extra weight.