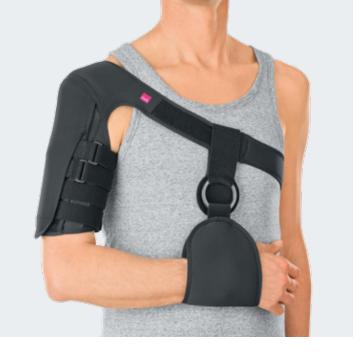

## medi Humeral fracture brace

**Humeral fracture brace** 

## **Indications**

- post-operative care of subcapital or shaft fractures to the humerus
- · conservative care of humeral fractures

## Mode of action

- stabilisation of fracture due to metal bars and strap system
- slight compression
- easy to apply and remove for early rehabilitation

Rigid bars removable for custom fit and x-ray.

Fully adjustable upper arm belt
Option to reposition or remove upper arm belts for flexible range of application and compression.