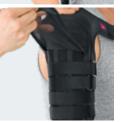

## medi Humeral fracture brace

**Humeral fracture brace** 

## Mode of action

- stabilisation of fracture due to metal bars and strap system
- slight compression
- easy to apply and remove for early rehabilitation

Rigid bars removable for custom fit and x-ray.

Fully adjustable upper arm belt
Option to reposition or remove upper arm belts for flexible range of application and compression.