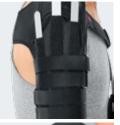

## Mode of action

- stabilisation of fracture due to metal bars and strap system
- slight compression
- easy to apply and remove for early rehabilitation

Rigid bars removable for custom fit and x-ray.

Fully adjustable upper arm belt
Option to reposition or remove upper arm belts for flexible range of application and compression.