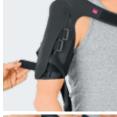

## Mode of action

- stabilisation of fracture due to metal bars and strap system
- slight compression
- easy to apply and remove for early rehabilitation

Rigid bars removable for custom fit and x-ray.

Fully adjustable upper arm belt
Option to reposition or remove upper arm belts for flexible range of application and compression.