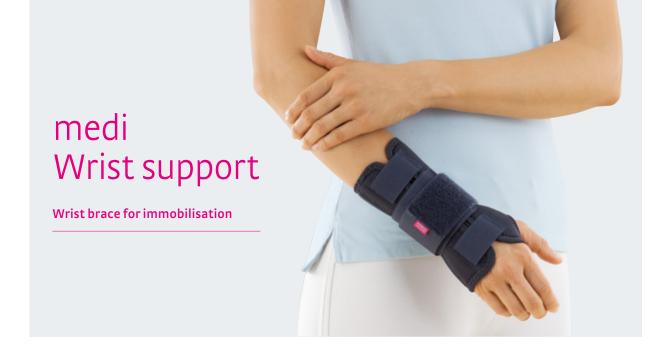

## Mode of action

• immobilisation and stabilisation of the wrist

## Product benefits

Extra wide supporting strap for the wrist.

Mouldable aluminium splint.

Made of skin-friendly, robust cotton-lycra material.

grey

| circumference wrist (cm) | 10-14              | 14-18              | 18-22              | 22 – 26            |
|--------------------------|--------------------|--------------------|--------------------|--------------------|
| size                     | S                  | М                  | L                  | XL                 |
| article number           | R.200. <b>◊</b> 01 | R.200. <b>◊</b> 02 | R.200. <b>◊</b> 03 | R.200. <b>◊</b> 04 |