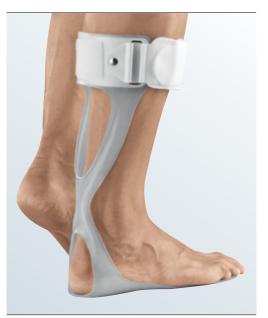

# protect.Ankle foot orthosis

#### Ankle orthosis with adjustable strap system

## Mode of action

• the Ankle foot orthosis raises your foot while the leg swings forward and prevents your foot from tipping down