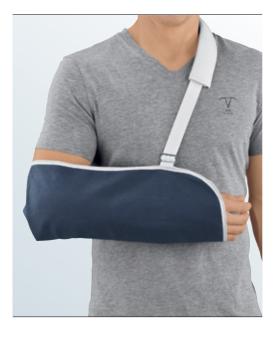

# protect.Arm sling

### Shoulder support sling

### Indications

- immobilisation after shoulder operation
- dislocation of the shoulder

## Mode of action

• relief of shoulder joint, humerus and elbow

#### Product benefits

simple and rapid adaptation and fitting

shoulder support sling made of skin-friendly cotton material

| protect.Arm sling |          |                                                            |
|-------------------|----------|------------------------------------------------------------|
|                   |          | <b>measurement</b><br>length from elbow<br>to the knuckles |
| size              | cm       | article number                                             |
| S                 | up to 33 | G.670.302                                                  |
| М                 | 33 - 40  | G.670.303                                                  |
| L                 | over 40  | G.670.304                                                  |