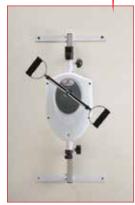

EXER III 37 x 38 x 70 (cm) / 9 kg With foot stands

**EXER IV** 96 x 45 x 45 (cm) / 13 kg Wall mount included

All are easy adjustable with a quick release knob.

| Reference | Description       | Unit |
|-----------|-------------------|------|
| 03-030101 | CuraMotion Exer 1 | 1 pc |
| 03-030102 | CuraMotion Exer 2 | 1 pc |
| 03-030103 | CuraMotion Exer 3 | 1 pc |
| 03-030104 | CuraMotion Exer 4 | 1 pc |