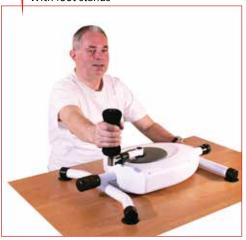

EXER III 37 x 38 x 70 (cm) / 9 kg With foot stands

**EXER IV** 96 x 45 x 45 (cm) / 13 kg Wall mount included