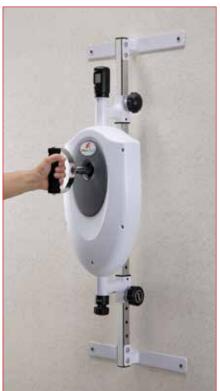

cb m

EXER I 96 x 45 x 45 (cm) / 11,5 kg Wall mount included

**EXER II** 146 x 45 x 54 (cm) / 13,5 kg Wall mount included

**C**€

Improvement of blood circulation, muscle strength, joint range of motion and shoulder exercise. The CuraMotion Exer Series has an adjustable resistance and a multi-functional LCD-display readout scan which indicates rotation count, rotations per minute, time exercised and calories consumed.

All are easy adjustable with a quick release knob.

| Reference | Description       | Unit |
|-----------|-------------------|------|
| 03-030101 | CuraMotion Exer 1 | 1 pc |
| 03-030102 | CuraMotion Exer 2 | 1 pc |
| 03-030103 | CuraMotion Exer 3 | 1 pc |
| 03-030104 | CuraMotion Exer 4 | 1 pc |