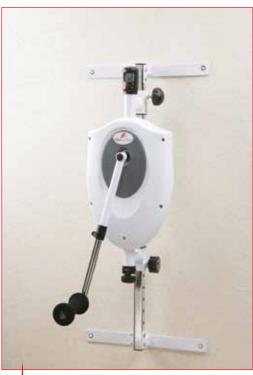

cb m

EXER I 96 x 45 x 45 (cm) / 11,5 kg Wall mount included

**EXER II** 146 x 45 x 54 (cm) / 13,5 kg Wall mount included

**C**€

Improvement of blood circulation, muscle strength, joint range of motion and shoulder exercise. The CuraMotion Exer Series has an adjustable resistance and a multi-functional LCD-display readout scan which indicates rotation count, rotations per minute, time exercised and calories consumed.

EXER III 37 x 38 x 70 (cm) / 9 kg With foot stands

**EXER IV** 96 x 45 x 45 (cm) / 13 kg Wall mount included