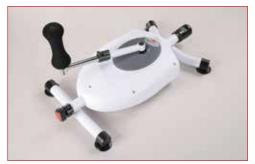

EXER III 37 x 38 x 70 (cm) / 9 kg With foot stands

**EXER IV** 96 x 45 x 45 (cm) / 13 kg Wall mount included