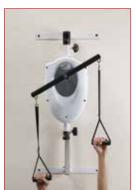

EXER III 37 x 38 x 70 (cm) / 9 kg With foot stands

**EXER IV** 96 x 45 x 45 (cm) / 13 kg Wall mount included

All are easy adjustable with a quick release knob.

| Reference | Description       | Unit |
|-----------|-------------------|------|
| 03-030101 | CuraMotion Exer 1 | 1 pc |
| 03-030102 | CuraMotion Exer 2 | 1 pc |
| 03-030103 | CuraMotion Exer 3 | 1 pc |
| 03-030104 | CuraMotion Exer 4 | 1 pc |