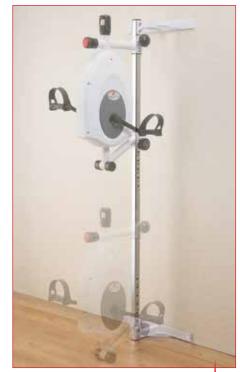

cb m

EXER I 96 x 45 x 45 (cm) / 11,5 kg Wall mount included

**EXER II** 146 x 45 x 54 (cm) / 13,5 kg Wall mount included

**C**€

Improvement of blood circulation, muscle strength, joint range of motion and shoulder exercise. The CuraMotion Exer Series has an adjustable resistance and a multi-functional LCD-display readout scan which indicates rotation count, rotations per minute, time exercised and calories consumed.

EXER III 37 x 38 x 70 (cm) / 9 kg With foot stands

**EXER IV** 96 x 45 x 45 (cm) / 13 kg Wall mount included