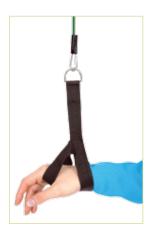

## With Stoppers

CE

MSD-BAND SHOULDER ROPE PULLEY - HAND SUPPORT

The MSD-Band Shoulder Rope Pulley comes with a pulley, door anchor, nylon cord, stopper system, and detachable hand supports. These hand supports allow patients without gripping power to use the shoulder pulley.

| Reference | Description                                  | Unit |
|-----------|----------------------------------------------|------|
| 01-400103 | MSD-Band Shoulder Rope Pulley   Hand Support | 1 pc |