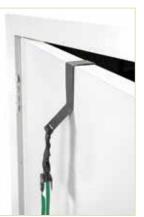

## **MSD-BAND SHOULDER ROPE PULLEY - METAL BRACKET**

**C** €

With Stoppers

This MSD-Band Shoulder Rope Pulley comes with a pulley, wooden handles, nylon cord, stopper system, and metal bracket.

| Reference | Description                                   | Unit |
|-----------|-----------------------------------------------|------|
| 01-400102 | MSD-Band Shoulder Rope Pulley   Metal Bracket | 1 pc |
|           |                                               |      |