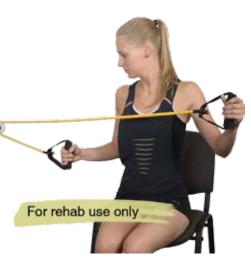

## **MSD-BAND SHOULDER TUBE PULLEY**

Just like the MSD-Band Shoulder Rope Pulley, the MSD-Band Shoulder Tube Pulley helps increase range of shoulder motion. It can be used for prevention and rehabilitation of shoulder injuries.

Due to its resistive tubing, the MSD-Band Shoulder Tube Pulley can also be used for strength development.

The MSD-Band Shoulder Tube Pulley has a light, medium or heavy tubing.

Each pack contains the selected resistance of tubing, soft handles, pulley and door anchor.

| COLOUR | RESISTANCE | SHOULDER TUBE PULLEY |
|--------|------------|----------------------|
| Yellow | Thin       | 01-400202            |
| Red    | Medium     | 01-400203            |
| Green  | Heavy      | 01-400204            |