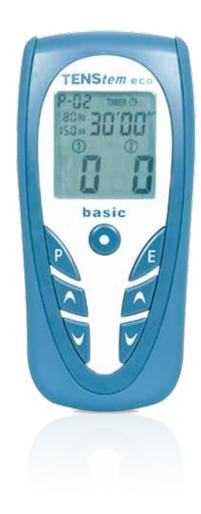

#### PAIN MANAGEMENT IN HOME TREATMENT

The TENStem eco basic is the most popular TENS unit in the schwa-medico range for price sensitive markets. The great diversity of programs offers an easy selection of the treatment parameters. The TENStem eco basic includes 12 pre-set programs such as burst, frequency modulation, muscle stimulation, dynamic stimulation, HAN stimulation.

### **4 FREE PROGRAMS**

The TENStem eco basic also offers 4 free programs for own settings. The latest program P16 now offers the possibility of stimulating with monophasie current. P16 is suitable for iontophoresis treatment. TENStem eco basic is ideal for home treatment pain management. It is a valuable TENS unit which offers many features at a very reasonable price.