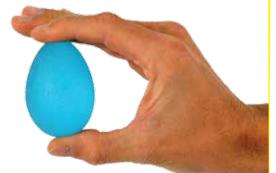

The Manus Squeeze Egg is ergonomically shaped to provide highly effective exercise for the rehabilitation and strengthening of weakened or injured fingers, hands and wrists. Because it is small and easy to use, you can exercise anywhere, anytime.