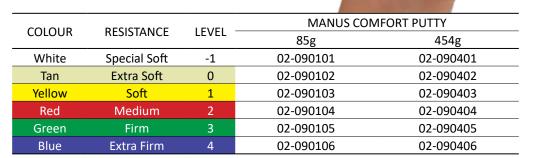

| COLOUR | RESISTANCE | LEVEL | SQUEEZE BALL | SQUEEZE EGG |
|--------|------------|-------|--------------|-------------|
| Yellow | Extra Soft | 1     | 02-030102    | 02-030202   |
| Red    | Soft       | 2     | 02-030103    | 02-030203   |
| Green  | Medium     | 3     | 02-030104    | 02-030204   |
| Blue   | Firm       | 4     | 02-030105    | 02-030205   |
| Black  | Extra Firm | 5     | 02-030106    | 02-030206   |