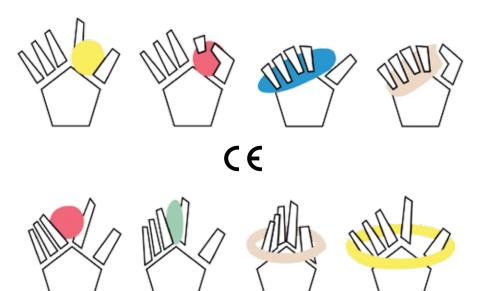

## THERAFLEX PUTTY™

Theraflex Putty™ strengthens weakened grasp through exercise and is used for rehabilitative exercise or stress relief. It is odourless, does not stain and will not leave any residue on the patient's hands. Theraflex Putty™ is non-toxic, greaseless, hypo-allergenic and latex-free. Theraflex Putty™ is available in 5 colours/resistances and comes prepacked.

NEW 57g & 2,3kg

| - |        |            |       |                 |           |           |           |           |           |
|---|--------|------------|-------|-----------------|-----------|-----------|-----------|-----------|-----------|
|   | COLOUR | RESISTANCE | LEVEL | THERAFLEX PUTTY |           |           |           |           |           |
|   |        |            |       | 57g             | 85g       | 113g      | 170g      | 454g      | 2,3kg     |
|   | Tan    | Extra Soft | 0     | 02-040001       | 02-040101 | 02-040201 | 02-040301 | 02-040401 | 02-040501 |
|   | Yellow | Soft       | 1     | 02-040002       | 02-040102 | 02-040202 | 02-040302 | 02-040402 | 02-040502 |
|   | Red    | Medium     | 2     | 02-040003       | 02-040103 | 02-040203 | 02-040303 | 02-040403 | 02-040503 |
|   | Green  | Firm       | 3     | 02-040004       | 02-040104 | 02-040204 | 02-040304 | 02-040404 | 02-040504 |
|   | Blue   | Extra Firm | 4     | 02-040005       | 02-040105 | 02-040205 | 02-040305 | 02-040405 | 02-040505 |